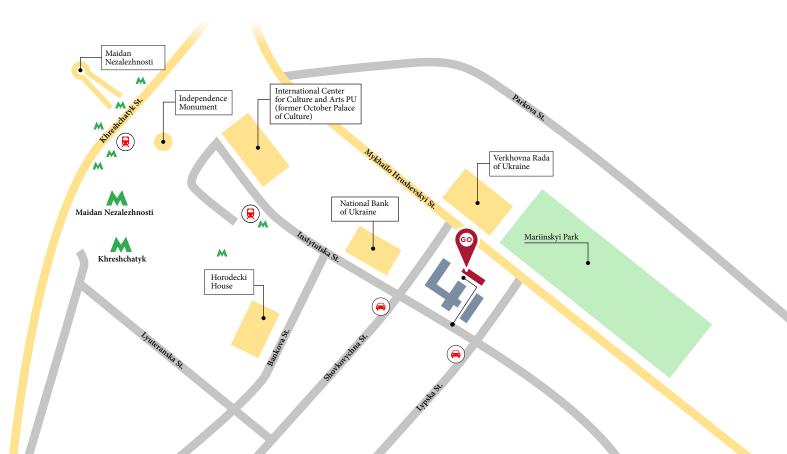

# **OUR ADDRESS**

19B Instytutska Street, Suite 29 01021 Kyiv, Ukraine. Contact number +380 44 581 12 20.

# By Tube

- From "Khreschatyk" Station follow the exit to Instytutska Street. When go out, walk 10m right to the pedestrian cross. Cross the street and turn right. Follow along Instytutska Street two quarters (pass by the National Bank of Ukraine, Velyka Kyshenia store) not changing the direction. When you reach the restaurant ADRIATIC (black glass building), turn left behind and walk into the yard. The required building is a five-story house in front of you, left entrance.
- From "Maidan Nezalezhnosti" Station follow the exit to the Independence Square. When go out, turn right. Follow up Institutska Street (pass by the hotel Ukraine, the "Khreschatyk" Tube Station, the National Bank of Ukraine, the Velyka Kyshenia store). When you reach the restaurant ADRIATIC (black glass building), turn left behind and walk into the yard. The required building is a five-story house in front of you, left entrance.

### By car

You might experience some inconveniences with parking close to our office during the working days. You can leave your car at Lypska Street or Shovkovychna Street.